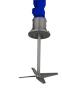

## **7,200ltr Poly Fertiliser Mixing** Tank



FTM-7200





455mm Screw Access Lid



2" Stainless Tank Fitting

## **SUPPLIED WITH:**











## **FEATURES:**

- High-quality, food-grade, and UV-protected polyethylene, making it highly durable, impact-resistant, and chemical-resistant. This ensures its longevity and cleanliness for your fertiliser asset in the harsh Australian environment.
- Designed for liquids up to 1.5SG however can be customised to suit liquids up to 2SG.
- Certified design and analysis of poly tanks; proven and utilized by numerous large fertiliser manufacturers and distributors.
- Designed and manufactured in Australia.
- Large 600mm manway opening secured by 455mm Screw Access Lid for safe access to the tank and ease of cleaning.
- 2" Stainless Tank Fitting, Ball-Valve & Camlock
- Optional Top Fill Kit

## **OPTIONAL EXTRAS:**



Side Entry Agitator