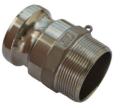

## **FEATURES:**

- High-quality, food-grade, and UV-protected polyethylene, making it highly durable, impact-resistant, and chemical-resistant. This ensures its longevity and cleanliness for your fertiliser asset in the harsh Australian environment.
- Designed for liquids up to 1.5SG however can be customised to suit liquids up to 2SG.
- Certified design and analysis of poly tanks; proven and utilized by numerous large fertiliser manufacturers and distributors.
- Designed and manufactured in Australia.
- Large 600mm manway opening secured by 455mm Screw Access Lid for safe access to the tank and ease of cleaning.
- 2" Stainless Tank Fitting, Ball-Valve & Camlock
- Optional Top Fill Kit