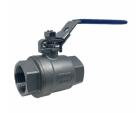

## **FEATURES:**

- High-quality, food-grade, and UV-protected polyethylene, making it highly durable, impact-resistant, and chemical-resistant. This ensures its longevity and cleanliness for your fertiliser asset in the harsh Australian environment.
- Designed for liquids up to 1.5SG however can be customised to suit liquids up to 2SG.
- Certified design and analysis of poly tanks; proven and utilized by numerous large fertiliser manufacturers and distributors.
- Designed and manufactured in Australia.
- Large 600mm manway opening secured by 455mm Screw Access Lid for safe access to the tank and ease of cleaning.
- 2" Stainless Tank Fitting, Ball-Valve & Camlock
- Optional Top Fill Kit