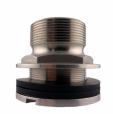

## **7,200ltr Poly Fertiliser Mixing** Tank

FTM-7200

455mm Screw Access Lid

2" Stainless Tank Fitting

## **FEATURES:**

- High-quality, food-grade, and UV-protected polyethylene, making it highly durable, impact-resistant, and chemical-resistant. This ensures its longevity and cleanliness for your fertiliser asset in the harsh Australian environment.
- Designed for liquids up to 1.5SG however can be customised to suit liquids up to 2SG.
- Certified design and analysis of poly tanks; proven and utilized by numerous large fertiliser manufacturers and distributors.
- Designed and manufactured in Australia.
- Large 600mm manway opening secured by 455mm Screw Access Lid for safe access to the tank and ease of cleaning.
- 2" Stainless Tank Fitting, Ball-Valve & Camlock
- Optional Top Fill Kit