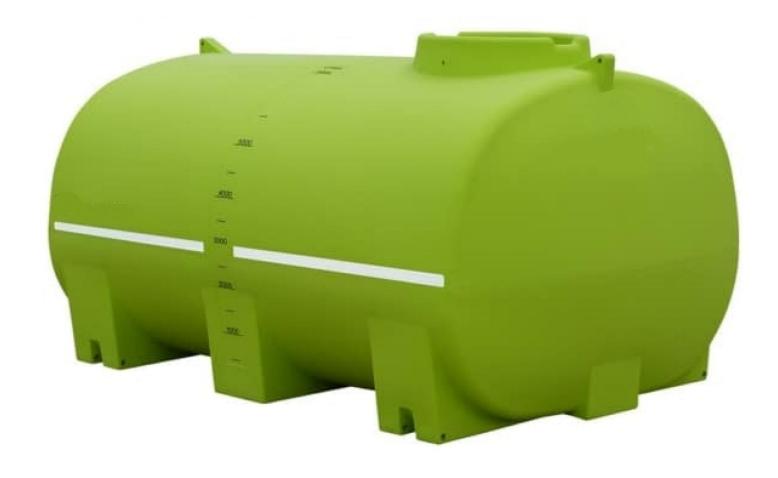

## 6,000ltr Fluid Transfer Unit

Enviroform's 6,000ltr Transport tank is regularly used for that mid range liquid cartage on a truck.

SKU:

FTU-6000

**DIMENSIONS:** 

2760L x 2000W x 1540H

## **FEATURES:**

- Engineer approved tank design for maximum safety
- Complies with Relevant Australian standards
- Food grade polyethylene, fully UV stabilised
- 455mm diam. hinged lid
- 2" MBSP poly outlet
- Easy fill, no spill containment lip around lid
- UV stabilised to withstand the elements
- Made from Polyethylene incorporating 'Tuff-Flex Molecular Technology'
- Positive pin mount system 4 x pins supplied
- Easy to read calibrated measurements
- Heavy duty tank with load rating of 1.3 Specific Gravity (SG)
- Australian made for Australian conditions
- 20 year tank warranty