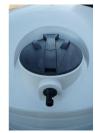

## **SUPPLIED WITH:**

400mm Leaf Sieve

90mm Overflow

25mm Ball Valve Tap

25mm Brass Tank Fitting

## **FEATURES:**

- Self-supporting roof eliminates the need for support poles.
- One-piece construction ensures no joins or seams.
- Standard outlet inclusion is a high quality 25mm threaded brass fitting with a nickle plated ball valve.
- Upgraded outlets and ball valves are available for an additional cost.
- Outlet is positioned at the standard 6 o'clock location.
- Outlet position can be adjusted based on Fit Out Clock positions
- Replacement manway covers, screw access lids and strainers are available
- 90mm overflow is provided as standard.
- 15 Year Warranty