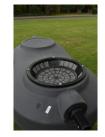

## **SUPPLIED WITH:**

400mm Leaf Sieve

90mm Overflow

25mm Ball Valve Tap

25mm Brass Tank Fitting

## **FEATURES:**

- Self-supporting roof eliminates the need for support poles.
- One-piece construction ensures no joins or seams.
- Standard outlet inclusion is a high quality 25mm threaded brass fitting with a nickle plated ball valve.
- Upgraded outlets and ball valves are available for an additional cost.
- Outlet is positioned at the standard 6 o'clock location.
- Outlet position can be adjusted based on Fit Out Clock positions
- Replacement manway covers, screw access lids and strainers are available
- 90mm overflow is provided as standard.
- 15 Year Warranty