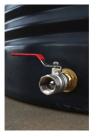

## **FEATURES:**

- Self-supporting roof eliminates the need for support poles.
- One-piece construction ensures no joins or seams.
- Standard outlet inclusion is a high quality 25mm threaded brass fitting with a nickle plated ball valve.
- Upgraded outlets and ball valves are available for an additional cost.
- Outlet is positioned at the standard 6 o'clock location.
- Outlet position can be adjusted based on Fit Out Clock positions
- Replacement manway covers, screw access lids and strainers are available
- 90mm overflow is provided as standard.
- 15 Year Warranty