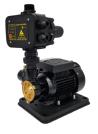

## **OPTIONAL EXTRAS:**

455mm Screw Access Lid

Water Level Indicator

Float Valve

Garden Pump