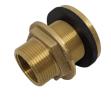

## **SUPPLIED WITH:**

400mm Leaf Sieve

90mm Overflow

25mm Ball Valve Tap

25mm Brass Tank Fitting

## **FEATURES:**

- Self-supporting roof eliminates the need for support poles.
- One-piece construction ensures no joins or seams.
- Standard outlet inclusion is a high quality 25mm threaded brass fitting with a nickle plated ball valve.
- Upgraded outlets and ball valves are available for an additional cost.
- Outlet is positioned at the standard 6 o'clock location.
- Outlet position can be adjusted based on Fit Out Clock positions
- Replacement manway covers, screw access lids and strainers are available
- 90mm overflow is provided as standard.
- 15 Year Warranty