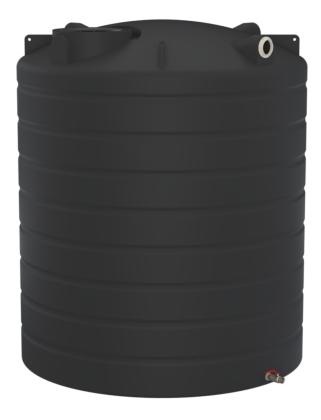

## 5,000ltr Round Poly Water Tank

Our 5,000ltr Round Poly Water Tanks are commonly used in new urban developments with smaller house blocks.

SKU:

WTR-5000

DIMENSIONS: 1840 Dia. x 2150 Inlet H x 2170 Apex H

## **FEATURES:**

- Self-supporting roof eliminates the need for support poles.
- One-piece construction ensures no joins or seams.
- Standard outlet inclusion is a high quality 25mm threaded brass fitting with a nickle plated ball valve.
- Upgraded outlets and ball valves are available for an additional cost.
- Outlet is positioned at the standard 6 o'clock location.
- Outlet position can be adjusted based on Fit Out Clock positions
- Replacement manway covers, screw access lids and strainers are available
- 90mm overflow is provided as standard.
- 15 Year Warranty