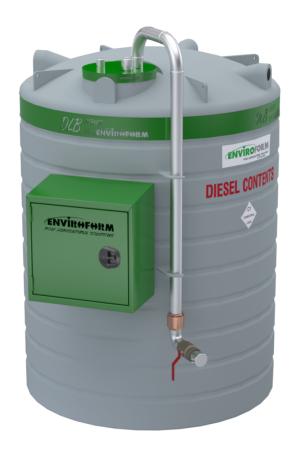

## 5,000ltr Self **Bunded Diesel Tank**

The bunded 5,000ltr Diesel Tank is perfect plug and play unit. Ideal for the transport industry and agriculture industries.

SKU:

DLB-5000

DIMENSIONS: LWH 2.2m x 2.7m x 2.6m

## **FEATURES:**

- 5000ltr Safe Fill Capacity
- Can be set-up for use without pumps
- 2" Fully Galvanised Tanker Fast Fill Connection and Top Fill Kit
- 4 Specialised Lifting Points
- 2" Free-to-air Vent
- 3/4" Sight Glass Level Indicator
- Lockable Steel Manway enabling complete access to inner tank
- Depot Delivery Available to Queensland, NSW, VIC, NT & SA
- Available for Pick Up in Brisbane QLD, Sydney NSW, Melbourne VIC and Adelaide SA.
- The Bunded tank has a capacity of 110% of volume
- Can be Set-up with feed and return lines for generators
- Compliant Safety Signage

## **OPTIONAL EXTRAS:**

Steel Hood for Pump Protection

Poly Cabinet for Pump Protection

10m Hose Reel Vertical Mount 25mm

2 x 12v or 240v Service Lights