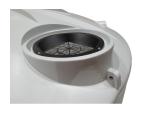

## **SUPPLIED WITH:**

90mm Overflow

50mm Outlet and Ball Valve

500mm Leaf Sieve

## **OPTIONAL EXTRAS:**

455mm Screw Access Lid

Water Level Indicator

Garden Pump

40mm Float Valve Installed