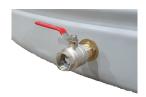

## **SUPPLIED WITH:**

90mm Overflow

50mm Outlet and Ball Valve

500mm Leaf Sieve

## **FEATURES:**

- One-piece construction ensures no joins or seams.
- Standard outlet inclusion is a high quality 50mm threaded brass fitting with a nickle plated ball valve.
- Upgraded outlets and ball valves are available for an additional cost.
- Outlet is positioned at the standard 6 o'clock location.
- Outlet position can be adjusted based on Fit Out Clock positions.
- Replacement manway covers, screw access lids and strainers are available.
- 90mm overflow is provided as standard.
- 20 Year Warranty