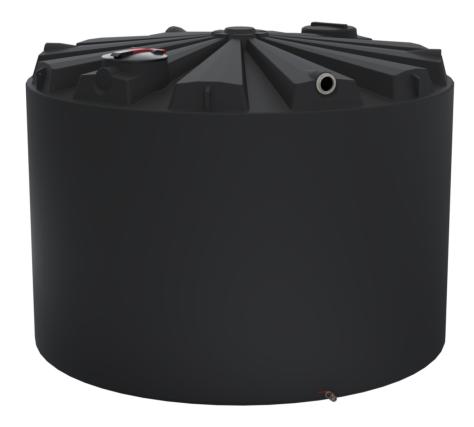

## 50,000ltr Round Poly Water Tank

Our 50,000L Water Tanks are popular for large amounts of rain harvesting & bulk spray water storage.

SKU

WTR-50000

DIMENSIONS:

4600 Dia. x 3290 Inlet H x 3440 Apex H