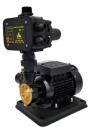

## **OPTIONAL EXTRAS:**

455mm Screw Access Lid

Water Level Indicator

Garden Pump

40mm Float Valve Installed