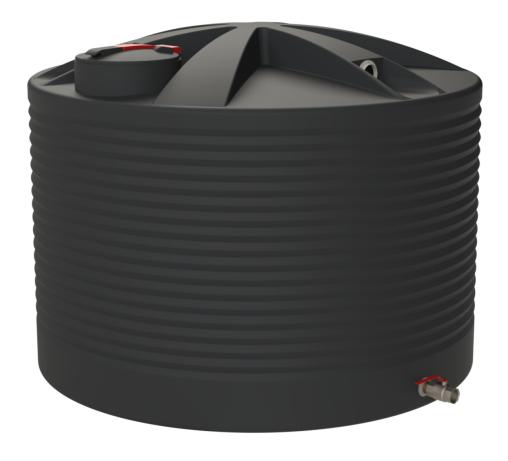

## 4,500ltr Round Poly Water Tank

We are excited to introduce our new 4,500ltr Round Poly Water Tank to the market! These tanks are another of our squat tanks, making them the perfect option for a tank stand.

SKU:

WTR-4500

DIMENSIONS:

2150 Dia. x 1450 Inlet H x 1550 Apex H

## **SUPPLIED WITH:**

400mm Leaf Sieve

90mm Overflow

25mm Ball Valve Tap

25mm Brass Tank Fitting

## **FEATURES:**

- Self-supporting roof eliminates the need for support poles.
- One-piece construction ensures no joins or seams.
- Standard outlet inclusion is a high quality 25mm threaded brass fitting with a nickle plated ball valve.
- Upgraded outlets and ball valves are available for an additional cost.
- Outlet is positioned at the standard 6 o'clock location.
- Outlet position can be adjusted based on Fit Out Clock positions.
- Replacement manway covers, screw access lids and strainers are available.
- 90mm overflow is provided as standard.
- 15 Year Warranty