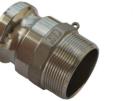

## **SUPPLIED WITH:**

2" Stainless Ball-Valve 2" Stainless Camlock Top Entry Agitator

## **FEATURES:**

- High-quality, food-grade, and UV-protected polyethylene, making it highly durable, impact-resistant, and chemical-resistant. This ensures its longevity and cleanliness for your fertiliser asset in the harsh Australian environment.
- Designed for liquids up to 1.5SG however can be customised to suit liquids up to 2SG.
- Certified design and analysis of poly tanks; proven and utilized by numerous large fertiliser manufacturers and distributors.
- Designed and manufactured in Australia.
- Large 600mm manway opening secured by 455mm Screw Access Lid for safe access to the tank and ease of cleaning.
- 2" Stainless Tank Fitting, Ball-Valve & Camlock
- Optional Top Fill Kit