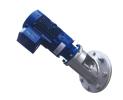

## **SUPPLIED WITH:**

2" Stainless Ball-Valve 2" Stainless Camlock Top Entry Agitator