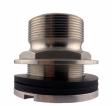

## 4,500ltr Poly Fertiliser Mixing Tank

SKU: FTM-4500

455mm Screw Access Lid

2" Stainless Tank Fitting

## **FEATURES:**

- High-quality, food-grade, and UV-protected polyethylene, making it highly durable, impact-resistant, and chemical-resistant. This ensures its longevity and cleanliness for your fertiliser asset in the harsh Australian environment.
- Designed for liquids up to 1.5SG however can be customised to suit liquids up to 2SG.
- Certified design and analysis of poly tanks; proven and utilized by numerous large fertiliser manufacturers and distributors.
- Designed and manufactured in Australia.
- Large 600mm manway opening secured by 455mm Screw Access Lid for safe access to the tank and ease of cleaning.
- 2" Stainless Tank Fitting, Ball-Valve & Camlock
- Optional Top Fill Kit