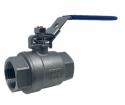

## **SUPPLIED WITH:**

2" Stainless Ball-Valve 2" Stainless Camlock Top Entry Agitator

## **FEATURES:**

- High-quality, food-grade, and UV-protected polyethylene, making it highly durable, impact-resistant, and chemical-resistant. This ensures its longevity and cleanliness for your fertiliser asset in the harsh Australian environment.
- Designed for liquids up to 1.5SG however can be customised to suit liquids up to 2SG.
- Certified design and analysis of poly tanks; proven and utilized by numerous large fertiliser manufacturers and distributors.
- Designed and manufactured in Australia.
- Large 600mm manway opening secured by 455mm Screw Access Lid for safe access to the tank and ease of cleaning.
- 2" Stainless Tank Fitting, Ball-Valve & Camlock
- Optional Top Fill Kit