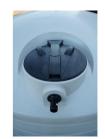

## 4,500ltr Poly Fertiliser Mixing Tank

SKU: FTM-4500

455mm Screw Access Lid

2" Stainless Tank Fitting

## **FEATURES:**

- High-quality, food-grade, and UV-protected polyethylene, making it highly durable, impact-resistant, and chemical-resistant. This ensures its longevity and cleanliness for your fertiliser asset in the harsh Australian environment.
- Designed for liquids up to 1.5SG however can be customised to suit liquids up to 2SG.
- Certified design and analysis of poly tanks; proven and utilized by numerous large fertiliser manufacturers and distributors.
- Designed and manufactured in Australia.
- Large 600mm manway opening secured by 455mm Screw Access Lid for safe access to the tank and ease of cleaning.
- 2" Stainless Tank Fitting, Ball-Valve & Camlock
- Optional Top Fill Kit