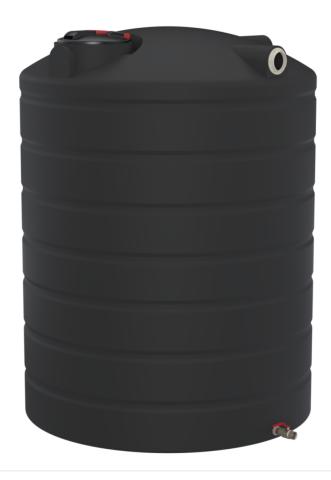

## 3,000ltr Round Poly Water Tank

Our 3,000ltr Round Poly Water Tanks are commonly used for small homes or units where space is a little more accommodating.

SKU:

WTR-3000

DIMENSIONS: 1500 Dia. x 1900 Inlet H x 2000 Apex H

## **FEATURES:**

- Self-supporting roof eliminates the need for support poles.
- One-piece construction ensures no joins or seams.
- Standard outlet inclusion is a high quality 25mm threaded brass fitting with a nickle plated ball valve.
- Upgraded outlets and ball valves are available for an additional cost.
- Outlet is positioned at the standard 6 o'clock location.
- Outlet position can be adjusted based on Fit Out Clock positions.
- Replacement manway covers, screw access lids and strainers are available.
- 90mm overflow is provided as standard.
- 15 Year Warranty