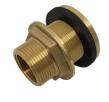

## **SUPPLIED WITH:**

300mm Leaf Sieve

90mm Overflow

25mm Ball Valve Tap

25mm Brass Tank Fitting

## **FEATURES:**

- Self-supporting roof eliminates the need for support poles.
- One-piece construction ensures no joins or seams.
- Standard outlet inclusion is a high quality 25mm threaded brass fitting with a nickle plated ball valve.
- Upgraded outlets and ball valves are available for an additional cost.
- Outlet is positioned at the standard 6 o'clock location.
- Outlet position can be adjusted based on Fit Out Clock positions.
- Replacement manway covers, screw access lids and strainers are available.
- 90mm overflow is provided as standard.
- 15 Year Warranty