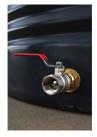

## **SUPPLIED WITH:**

300mm Leaf Sieve

90mm Overflow

25mm Ball Valve Tap

25mm Brass Tank Fitting

## **FEATURES:**

- Self-supporting roof eliminates the need for support poles.
- One-piece construction ensures no joins or seams.
- Standard outlet inclusion is a high quality 25mm threaded brass fitting with a nickle plated ball valve.
- Upgraded outlets and ball valves are available for an additional cost.
- Outlet is positioned at the standard 6 o'clock location.
- Outlet position can be adjusted based on Fit Out Clock positions.
- Replacement manway covers, screw access lids and strainers are available.
- 90mm overflow is provided as standard.
- 15 Year Warranty