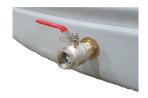

## **SUPPLIED WITH:**

90mm Overflow

50mm Outlet and Ball Valve

500mm Leaf Sieve

## **FEATURES:**

- One-piece construction ensures no joins or seams.
- Standard outlet inclusion is a high quality 50mm threaded brass fitting with a nickle plated ball valve.
- Upgraded outlets and ball valves are available for an additional cost.
- Outlet is positioned at the standard 6 o'clock location.
- Outlet position can be adjusted based on Fit Out Clock positions.
- Replacement manway covers, screw access lids and strainers are available.
- 90mm overflow is provided as standard.
- 15 Year Warranty