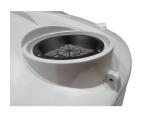

## **SUPPLIED WITH:**

90mm Overflow

50mm Outlet and Ball Valve

500mm Leaf Sieve