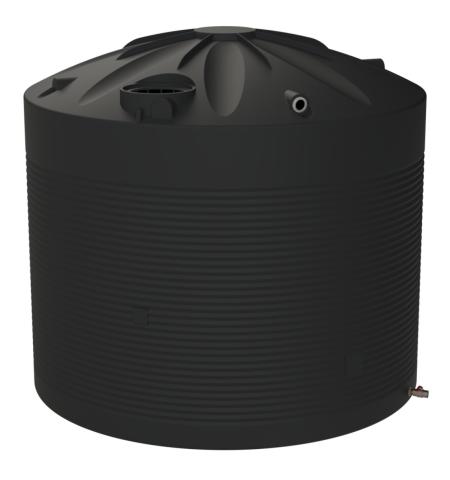

## 30,000ltr Round Poly Water Tank

Our 30,000L Water Tanks are commonly used on hay sheds or large properties where large amounts of Water Storage is needed and space is not an issue.

SKU:

WTR-30000

**DIMENSIONS:** 

3660 Dia. x 3050 Inlet H x 3330 Apex H