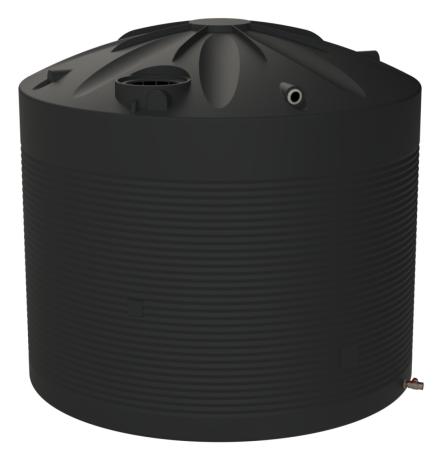

## **30,000ltr** Traditional Poly Fertiliser Tank

SKU: FT-30000

DIMENSIONS: 3.66m Dia. 2.36m Inlet Height

## **SUPPLIED WITH:**

455mm Screw Access Lid

## **FEATURES:**

- High Quality Polyethylene; The poly tank is manufactured from a prime virgin material that is food grade and UV Protected ensuring its potential to not only outlast in the harsh Aussie Environment but provide a clean vessel for your fertiliser asset. The polyethylene is also formulated to be highly durable, impact resistant and chemical resistant.
- ✓ Heavy Build; built to handle the heavier 1.5SG liquids, but can also be customised for liquids up to 2SG
- Quality Steel Frame; the heavy duty steel frame is built from quality Aussie manufactured steel and protected with either hot dip galvanise or powdercoated.
- Certified design and analysis on poly tank; proven and being used by many large fert manufacturers and distributors
- ✔ Trusted Design and Manufacture; Australian Designed & Manufactured
- Secure Manway; for access to the tank