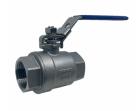

## **SUPPLIED WITH:**

455mm Screw Access

2" Stainless Tank Fitting

2" Stainless Ball-Valve 2" Stainless Camlock

Top Entry Agitator

## **FEATURES:**

- High-quality, food-grade, and UV-protected polyethylene, making it highly durable, impact-resistant, and chemical-resistant. This ensures its longevity and cleanliness for your fertiliser asset in the harsh Australian environment.
- Designed for liquids up to 1.5SG however can be customised to suit liquids up to 2SG.
- Certified design and analysis of poly tanks; proven and utilized by numerous large fertiliser manufacturers and distributors.
- Designed and manufactured in Australia.
- Large 600mm manway opening secured by 455mm Screw Access Lid for safe access to the tank and ease of cleaning.
- 2" Stainless Tank Fitting, Ball-Valve & Camlock
- Optional Top Fill Kit