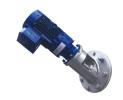

ng





2" Stainless Ball-Valve 2" Stainless Camlock



Top Entry Agitator



## **FEATURES:**

- High-quality, food-grade, and UV-protected polyethylene, making it highly durable, impact-resistant, and chemical-resistant. This ensures its longevity and cleanliness for your fertiliser asset in the harsh Australian environment.
- Designed for liquids up to 1.5SG however can be customised to suit liquids up to 2SG.
- Certified design and analysis of poly tanks; proven and utilized by numerous large fertiliser manufacturers and distributors.
- Designed and manufactured in Australia.
- Large 600mm manway opening secured by 455mm Screw Access Lid for safe access to the tank and ease of cleaning.
- 2" Stainless Tank Fitting, Ball-Valve & Camlock
- Optional Top Fill Kit

## **OPTIONAL EXTRAS:**



Side Entry Agitator