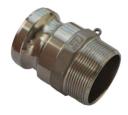

## **SUPPLIED WITH:**

455mm Screw Access

2" Stainless Tank Fitting

2" Stainless Ball-Valve 2" Stainless Camlock

Top Entry Agitator