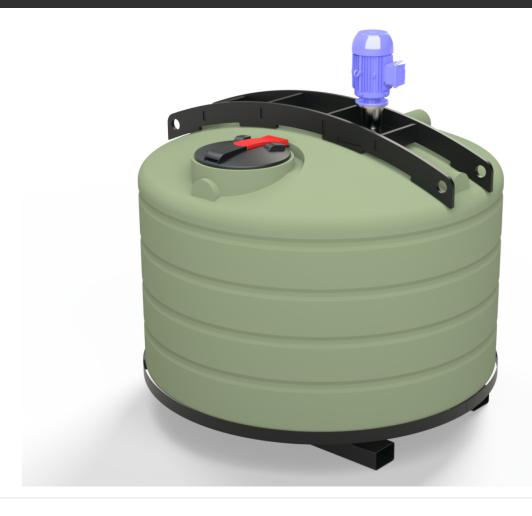

## **2,500ltr Poly Fertiliser Mixing Tank**

FTM-2500

## **SUPPLIED WITH:**

455mm Screw Access

2" Stainless Tank Fitting

2" Stainless Ball-Valve 2" Stainless Camlock

Top Entry Agitator

## **FEATURES:**

- High-quality, food-grade, and UV-protected polyethylene, making it highly durable, impact-resistant, and chemical-resistant. This ensures its longevity and cleanliness for your fertiliser asset in the harsh Australian environment.
- Designed for liquids up to 1.5SG however can be customised to suit liquids up to 2SG.
- Certified design and analysis of poly tanks; proven and utilized by numerous large fertiliser manufacturers and distributors.
- Designed and manufactured in Australia.
- Large 600mm manway opening secured by 455mm Screw Access Lid for safe access to the tank and ease of cleaning.
- 2" Stainless Tank Fitting, Ball-Valve & Camlock
- Optional Top Fill Kit