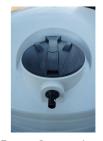

## **SUPPLIED WITH:**

455mm Screw Access

2" Stainless Tank Fitting

2" Stainless Ball-Valve 2" Stainless Camlock

Top Entry Agitator

## **FEATURES:**

- High-quality, food-grade, and UV-protected polyethylene, making it highly durable, impact-resistant, and chemical-resistant. This ensures its longevity and cleanliness for your fertiliser asset in the harsh Australian environment.
- Designed for liquids up to 1.5SG however can be customised to suit liquids up to 2SG.
- Certified design and analysis of poly tanks; proven and utilized by numerous large fertiliser manufacturers and distributors.
- Designed and manufactured in Australia.
- Large 600mm manway opening secured by 455mm Screw Access Lid for safe access to the tank and ease of cleaning.
- 2" Stainless Tank Fitting, Ball-Valve & Camlock
- Optional Top Fill Kit