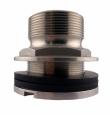

## **SUPPLIED WITH:**

455mm Screw Access

2" Stainless Tank Fitting

2" Stainless Ball-Valve 2" Stainless Camlock

Top Entry Agitator