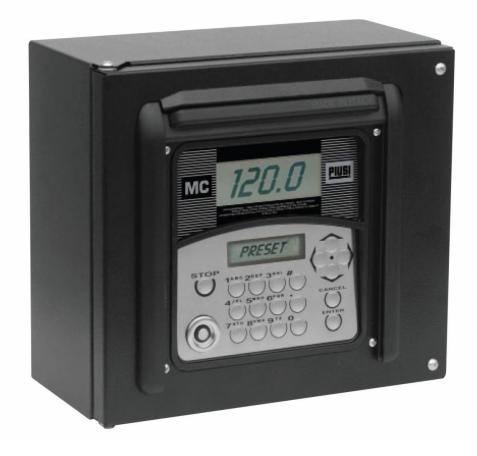

## Fuel Management and Control | 10-80 Users

Facilitates basic fuel management for the sites up to 80 users.

SKU:

DLE-1002

DIMENSIONS:

Package Dimensions: 500mmx390mmx390mm

## **FEATURES:**

- Includes a self priming pump, meter, intake filter, 4m of antistatic delivery hose, auto shut off nozzle
- Flow rates of up to 90L/min
- Quiet operation with a noise rating of less than 70 decibels
- Password or i-button(key fob) activated.
- Data downloads done via periodic USB or Cable download. Every 255 Fills/Operations
- Manages pump ignition, user identification of preauthorised users, pre-selection of dispensed litres, also the ability to connect to tank level monitoring in order to deactivate the pump when fuel levels are low.
- 80 User Capability; supplied standard with 10 Keys plus 1 Management Key.
- Monitroing Data will/can include registrations, kilometres, and dispensing date & Time.
- Built in display cover to prevent longterm UV damage to the LCD screen.
- 2 Year Warranty
- 12/7 After-sales support.