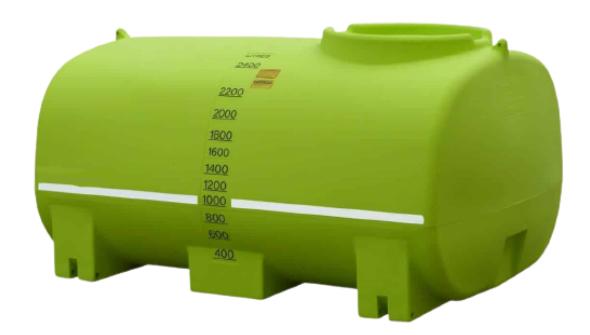

## 2400ltr Fluid Transfer Unit

The 2400ltr Transfer Tank has the same foot print as the 2000ltr but just a touch higher enabling it to fit into the same area as the smaller capacity tank.

SKU: FTU-2400 DIMENSIONS:

2150L x 1410W x 1140H

## **FEATURES:**

- Engineer approved tank design for maximum safety
- Complies with Relevant Australian standards
- Food grade polyethylene
- 455mm diam. screw lid
- 2" poly drain bung and seal
- UV stabilised to withstand the elements
- Made from Polyethylene incorporating 'Tuff-Flex Molecular Technology'
- Positive pin mount system 4 x pins supplied
- Heavy duty tank with load rating of 1.3 Specific Gravity (SG)
- 20 year tank warranty
- Australian made for Australian conditions