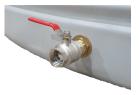

3660 Dia. x 2360 Inlet H x 2640 Apex H

**SUPPLIED WITH:** 

90mm Overflow

500mm Leaf Sieve

50mm Outlet and Ball Valve

## **FEATURES:**

- One-piece construction ensures no joins or seams.
- Standard outlet inclusion is a high quality 50mm threaded brass fitting with a nickle plated ball valve.
- ✓ Upgraded outlets and ball valves are available for an additional cost.
- ✓ Outlet is positioned at the standard 6 o'clock location.
- Outlet position can be adjusted based on Fit Out Clock positions.
- Replacement manway covers, screw access lids and strainers are available.
- ✓ 90mm overflow is provided as standard.
- 15 Year Warranty