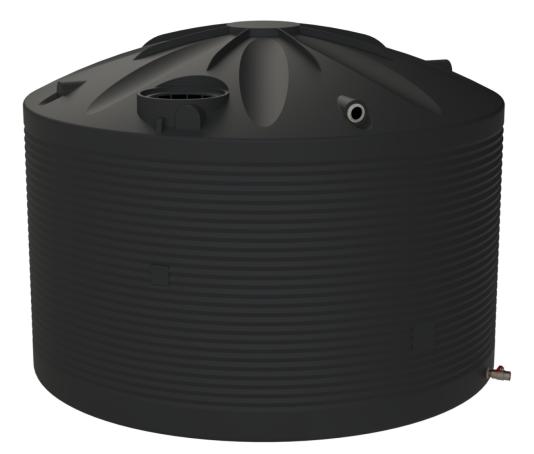

## 22,500ltr Round Poly Water Tank

Our 22,500ltr Water Tanks are popular on farms or large home blocks where space is not an issue & larger amounts of water storage are needed.

SKU: WTR-22500 DIMENSIONS:

3660 Dia. x 2360 Inlet H x 2640 Apex H

**SUPPLIED WITH:** 

90mm Overflow

500mm Leaf Sieve

50mm Outlet and Ball Valve