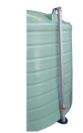

## 22,500ltr Round Poly Water Tank

Our 22,500ltr Water Tanks are popular on farms or large home blocks where space is not an issue & larger amounts of water storage are needed.

SKU: WTR-22500 DIMENSIONS:

3660 Dia. x 2360 Inlet H x 2640 Apex H

**SUPPLIED WITH:** 

90mm Overflow

500mm Leaf Sieve

50mm Outlet and Ball Valve