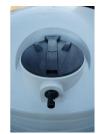

3660 Dia. x 2360 Inlet H x 2640 Apex H

**SUPPLIED WITH:** 

90mm Overflow

500mm Leaf Sieve

50mm Outlet and Ball Valve

## **FEATURES:**

- One-piece construction ensures no joins or seams.
- Standard outlet inclusion is a high quality 50mm threaded brass fitting with a nickle plated ball valve.
- ✓ Upgraded outlets and ball valves are available for an additional cost.
- ✓ Outlet is positioned at the standard 6 o'clock location.
- Outlet position can be adjusted based on Fit Out Clock positions.
- Replacement manway covers, screw access lids and strainers are available.
- ✓ 90mm overflow is provided as standard.
- 15 Year Warranty