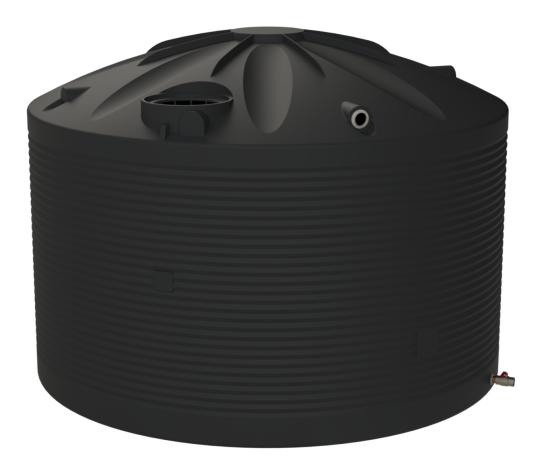

# 22,500ltr Traditional **Poly Fertiliser Tank**

FT-22500

3.66m Dia. 2.36m High

455mm Screw Access Lid

1" Sight Tube & Isolating Ball-Valve

### **SUPPLIED WITH:**

2" Stainless Tank Fitting

2" Stainless Ball-Valve 2" Stainless Camlock

## **FEATURES:**

- High-quality, food-grade, and UV-protected polyethylene, making it highly durable, impact-resistant, and chemical-resistant. This ensures its longevity and cleanliness for your fertiliser asset in the harsh Australian environment.
- Designed for liquids up to 1.5SG however can be customised to suit liquids up to 2SG.
- Certified design and analysis of poly tanks; proven and utilized by numerous large fertiliser manufacturers and distributors.
- Designed and manufactured in Australia.
- Large 600mm manway opening secured by 455mm Screw Access Lid for safe access to the tank and ease of cleaning.
- 1" Sight Tube Level Indicator supplied standard with isolating ball-valve.
- 2" Stainless Tank Fitting, Ball-Valve & Camlock
- Optional Top Fill Kit