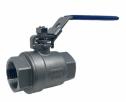

### **SUPPLIED WITH:**

2" Stainless Tank Fitting

2" Stainless Ball-Valve 2" Stainless Camlock

## **FEATURES:**

- High-quality, food-grade, and UV-protected polyethylene, making it highly durable, impact-resistant, and chemical-resistant. This ensures its longevity and cleanliness for your fertiliser asset in the harsh Australian environment.
- Designed for liquids up to 1.5SG however can be customised to suit liquids up to 2SG.
- Certified design and analysis of poly tanks; proven and utilized by numerous large fertiliser manufacturers and distributors.
- Designed and manufactured in Australia.
- Large 600mm manway opening secured by 455mm Screw Access Lid for safe access to the tank and ease of cleaning.
- 1" Sight Tube Level Indicator supplied standard with isolating ball-valve.
- 2" Stainless Tank Fitting, Ball-Valve & Camlock
- Optional Top Fill Kit