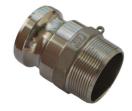

### **SUPPLIED WITH:**

2" Stainless Tank Fitting

2" Stainless Ball-Valve 2" Stainless Camlock

## **FEATURES:**

- High-quality, food-grade, and UV-protected polyethylene, making it highly durable, impact-resistant, and chemical-resistant. This ensures its longevity and cleanliness for your fertiliser asset in the harsh Australian environment.
- Designed for liquids up to 1.5SG however can be customised to suit liquids up to 2SG.
- Certified design and analysis of poly tanks; proven and utilized by numerous large fertiliser manufacturers and distributors.
- Designed and manufactured in Australia.
- Large 600mm manway opening secured by 455mm Screw Access Lid for safe access to the tank and ease of cleaning.
- 1" Sight Tube Level Indicator supplied standard with isolating ball-valve.
- 2" Stainless Tank Fitting, Ball-Valve & Camlock
- Optional Top Fill Kit