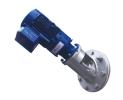

# **FEATURES:**

- High-quality, food-grade, and UV-protected polyethylene, making it highly durable, impact-resistant, and chemical-resistant. This ensures its longevity and cleanliness for your fertiliser asset in the harsh Australian environment.
- Designed for liquids up to 1.5SG however can be customised to suit liquids up to 2SG.
- Certified design and analysis of poly tanks; proven and utilized by numerous large fertiliser manufacturers and distributors.
- Designed and manufactured in Australia.
- Large 600mm manway opening secured by 455mm Screw Access Lid for safe access to the tank and ease of cleaning.
- 1" Sight Tube Level Indicator supplied standard with isolating ball-valve.
- 2" Stainless Tank Fitting, Ball-Valve & Camlock
- Optional Top Fill Kit

#### **OPTIONAL EXTRAS:**



Side Entry Agitator



Top Entry Agitator