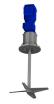

-quality, food-grade, and UV-protected polyethylene, making it highly durable, impact-resistant, and chemical-resistant. This ensures its longevity and cleanliness for your fertiliser asset in the harsh Australian environment.
- Designed for liquids up to 1.5SG however can be customised to suit liquids up to 2SG.
- Certified design and analysis of poly tanks; proven and utilized by numerous large fertiliser manufacturers and distributors.
- Designed and manufactured in Australia.
- Large 600mm manway opening secured by 455mm Screw Access Lid for safe access to the tank and ease of cleaning.
- 1" Sight Tube Level Indicator supplied standard with isolating ball-valve.
- 2" Stainless Tank Fitting, Ball-Valve & Camlock
- Optional Top Fill Kit

#### **OPTIONAL EXTRAS:**



Side Entry Agitator



Top Entry Agitator