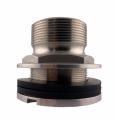

### **SUPPLIED WITH:**

2" Stainless Tank Fitting

2" Stainless Ball-Valve 2" Stainless Camlock

## **FEATURES:**

- High-quality, food-grade, and UV-protected polyethylene, making it highly durable, impact-resistant, and chemical-resistant. This ensures its longevity and cleanliness for your fertiliser asset in the harsh Australian environment.
- Designed for liquids up to 1.5SG however can be customised to suit liquids up to 2SG.
- Certified design and analysis of poly tanks; proven and utilized by numerous large fertiliser manufacturers and distributors.
- Designed and manufactured in Australia.
- Large 600mm manway opening secured by 455mm Screw Access Lid for safe access to the tank and ease of cleaning.
- 1" Sight Tube Level Indicator supplied standard with isolating ball-valve.
- 2" Stainless Tank Fitting, Ball-Valve & Camlock
- Optional Top Fill Kit