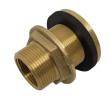

## **SUPPLIED WITH:**

300mm Leaf Sieve

90mm Overflow

25mm Ball Valve Tap

25mm Brass Tank Fitting

## **FEATURES:**

- Dimensions: Diameter Inlet Height Apex Height: 1700mm x 1310mm
- Self-supporting roof eliminates the need for support poles.
- One-piece construction ensures no joins or seams
- Standard outlet inclusion is a high quality 25mm threaded brass fitting with a nickle plated ball valve.
- Upgraded outlets and ball valves are available for an additional cost.
- Outlet is positioned at the standard 6 o'clock location.
- Outlet position can be adjusted based on Fit Out Clock positions.
- Replacement manway covers, screw access lids and strainers are available.
- 90mm overflow is provided as standard.
- 15 Year Warranty