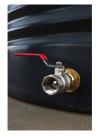

## **FEATURES:**

- Dimensions: Diameter Inlet Height Apex Height: 1700mm x 1310mm
- Self-supporting roof eliminates the need for support poles.
- One-piece construction ensures no joins or seams
- Standard outlet inclusion is a high quality 25mm threaded brass fitting with a nickle plated ball valve.
- Upgraded outlets and ball valves are available for an additional cost.
- Outlet is positioned at the standard 6 o'clock location.
- Outlet position can be adjusted based on Fit Out Clock positions.
- Replacement manway covers, screw access lids and strainers are available.
- 90mm overflow is provided as standard.
- 15 Year Warranty