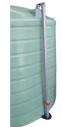

## 2,000ltr Round Poly Water Tank

Our 2,000ltr Round Poly Water Tanks are commonly used for small homes or units.

SKU:

WTR-2000

DIMENSIONS: 1300 Dia. x 1960 Inlet H x 2010 Apex H

## **FEATURES:**

- Dimensions: Diameter Inlet Height Apex Height: 1700mm x 1310mm
- Self-supporting roof eliminates the need for support poles.
- One-piece construction ensures no joins or seams
- Standard outlet inclusion is a high quality 25mm threaded brass fitting with a nickle plated ball valve.
- Upgraded outlets and ball valves are available for an additional cost.
- Outlet is positioned at the standard 6 o'clock location.
- Outlet position can be adjusted based on Fit Out Clock positions.
- Replacement manway covers, screw access lids and strainers are available.
- 90mm overflow is provided as standard.
- 15 Year Warranty