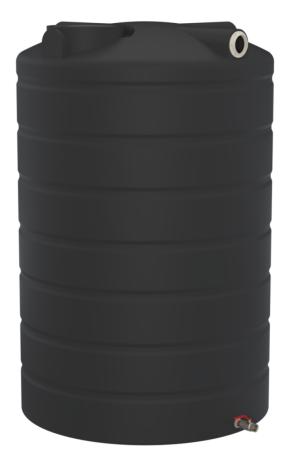

## 2,000ltr Round Poly Water Tank

Our 2,000ltr Round Poly Water Tanks are commonly used for small homes or units.

SKU:

WTR-2000

DIMENSIONS: 1300 Dia. x 1960 Inlet H x 2010 Apex H

## **FEATURES:**

- Dimensions: Diameter Inlet Height Apex Height: 1700mm x 1310mm
- Self-supporting roof eliminates the need for support poles.
- One-piece construction ensures no joins or seams
- Standard outlet inclusion is a high quality 25mm threaded brass fitting with a nickle plated ball valve.
- Upgraded outlets and ball valves are available for an additional cost.
- Outlet is positioned at the standard 6 o'clock location.
- Outlet position can be adjusted based on Fit Out Clock positions.
- Replacement manway covers, screw access lids and strainers are available.
- 90mm overflow is provided as standard.
- 15 Year Warranty