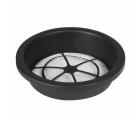

## **SUPPLIED WITH:**

300mm Leaf Sieve

90mm Overflow

25mm Ball Valve Tap

25mm Brass Tank Fitting