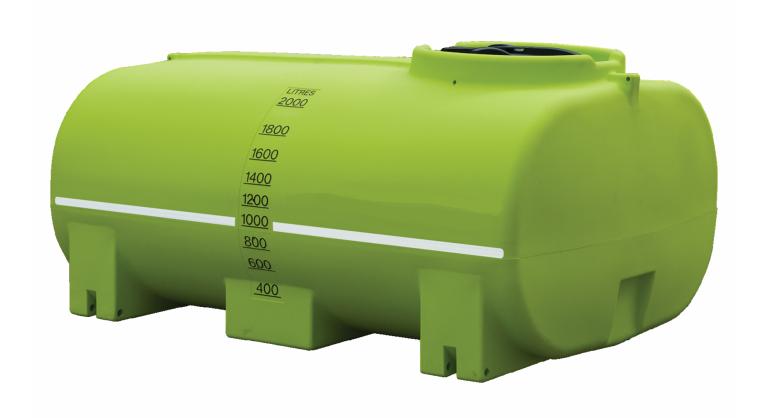

## 2000ltr Fluid **Transfer Unit**

Enviroform's 2000ltr Fluid Transfer unit has become one of the fastest moving units of the transport tank range.

FTU-2000

2150L x 1410W x 870H

## **FEATURES:**

- Engineer approved tank design for maximum safety
- Complies with Relevant Australian standards
- Food grade polyethylene
- 455mm diam. screw lid
- 2" poly drain bung and seal
- UV stabilised to withstand the elements
- Made from Polyethylene incorporating 'Tuff-Flex Molecular Technology'
- Positive pin mount system 4 x pins supplied
- Heavy duty tank with load rating of 1.3 Specific Gravity (SG)
- 20 year tank warranty
- Australian made for Australian conditions