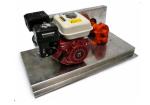

## **OPTIONAL EXTRAS:**

10m Hose Reel Vertical Mount 25mm

Petrol Driven Fuel Pumps