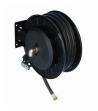

## **OPTIONAL EXTRAS:**

10m Hose Reel Vertical Mount 25mm

Petrol Driven Fuel Pumps