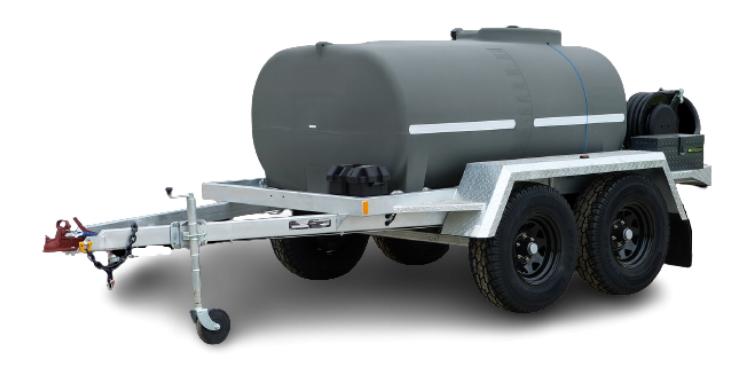

## 2000ltr Diesel Transport Trailer Black Series

The 2000ltr Diesel Trailer is one of the most common trailers, being the second largest in its range.

SKU:

DTR-2000

**DIMENSIONS** 

4800mm Long x 2075mm Wide x 1600mm High

## **FEATURES:**

- Diesel grade Polyethylene Tank, 15 Year Warranty, Fully Baffled and pin mounted to trailer chassis for safe operation
- Standard Pumping Gear; 60lpm 12v Pump with integrated tank bleed back, 6m Hose and Auto Shutoff Nozzle. Solar Panel and charger optional. 4m of Battery Cables. 24 Month Warranty.
- Earth strap to prevent static build up when filling tank
- Designed and built to comply with Australian Standards and ADR Requirements. Electric brakes and breakaway-road registerable model. Farm units available. 50mm Tow Hitch. Heavy duty mudguards mounted directly to chassis. 36
- Featuring our unique black series design will make you proud to tow!
- Powder Coated or Galvanised chassis designs
- Available for Pick Up in Brisbane QLD, Sydney NSW, Melbourne VIC and Adelaide SA.