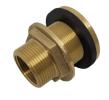

## **SUPPLIED WITH:**

300mm Leaf Sieve

90mm Overflow

25mm Ball Valve Tap

25mm Brass Tank Fitting

## **FEATURES:**

- Self-supporting roof eliminates the need for support poles.
- One-piece construction ensures no joins or seams.
- Standard outlet inclusion is a high quality 25mm threaded brass fitting with a nickle plated ball valve.
- Upgraded outlets and ball valves are available for an additional cost.
- Outlet is positioned at the standard 6 o'clock location.
- Outlet position can be adjusted based on Fit Out Clock positions.
- Replacement manway covers, screw access lids and strainers are available.
- 90mm overflow is provided as standard.
- 15 Year Warranty