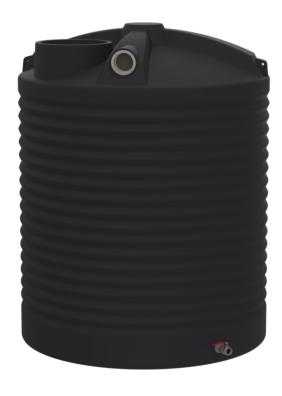

## 1,600ltr Round Poly Water Tank

The 1,600ltr poly water tank is the perfect option to tuck away in the corner of the yard or the outside nook of the house for household use.

SKU:

WTR-1600

**DIMENSIONS:** 

1250 Dia. x 1500 Inlet H x 1610 Apex H

## **FEATURES:**

- Self-supporting roof eliminates the need for support poles.
- One-piece construction ensures no joins or seams.
- Standard outlet inclusion is a high quality 25mm threaded brass fitting with a nickle plated ball valve.
- Upgraded outlets and ball valves are available for an additional cost.
- Outlet is positioned at the standard 6 o'clock location.
- Outlet position can be adjusted based on Fit Out Clock positions.
- Replacement manway covers, screw access lids and strainers are available.
- 90mm overflow is provided as standard.
- 15 Year Warranty