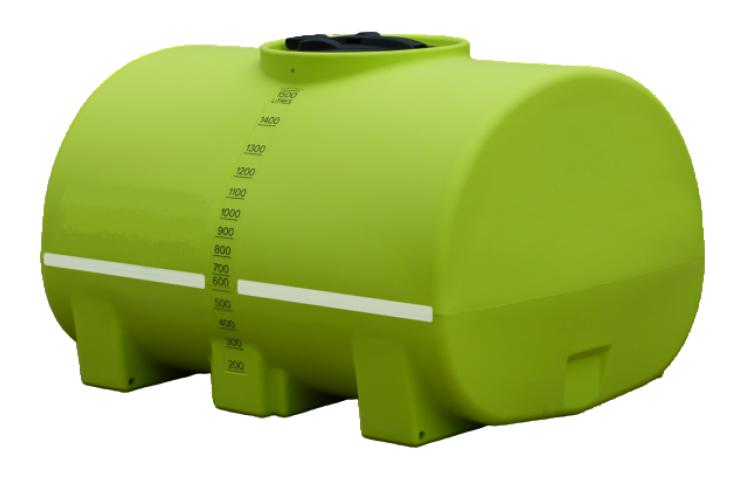

## 1,500ltr Fluid Transfer Unit

Enviroform's 1500ltr Water transfer unit is ideal for the rear of a ute or trailer.

SKU:

FTU-1500

DIMENSIONS:

1720L x 1230W x 1000H

## **FEATURES:**

- Engineer approved tank design for maximum safety
- Complies with Relevant Australian standards
- Food grade polyethylene, fully UV stabilised
- 455mm diam. hinged lid
- 1.5" Solid Brass Outlet. Stronger than any of the poly outlets.
- Easy fill, no spill containment lip around lid
- UV stabilised to withstand the elements
- Made from Polyethylene incorporating 'Tuff-Flex Molecular Technology'
- Positive pin mount system 4 x pins supplied
- Easy to read calibrated measurements
- Heavy duty tank with load rating of 1.3 Specific Gravity (SG)
- Australian made for Australian conditions
- 20 year tank warranty