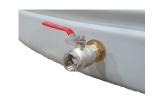

## **SUPPLIED WITH:**

90mm Overflow

400mm Leaf Sieve

50mm Outlet and Ball Valve

## **FEATURES:**

- Self-supporting roof eliminates the need for support poles.
- One-piece construction ensures no joins or seams
- Standard outlet inclusion is a high quality 40mm threaded brass fitting with a nickle plated ball valve.
- Upgraded outlets and ball valves are available for an additional cost.
- Outlet is positioned at the standard 6 o'clock location.
- Outlet position can be adjusted based on Fit Out Clock positions.
- Replacement manway covers, screw access lids and strainers are available.
- 90mm overflow is provided as standard.
- 15 Year Warranty