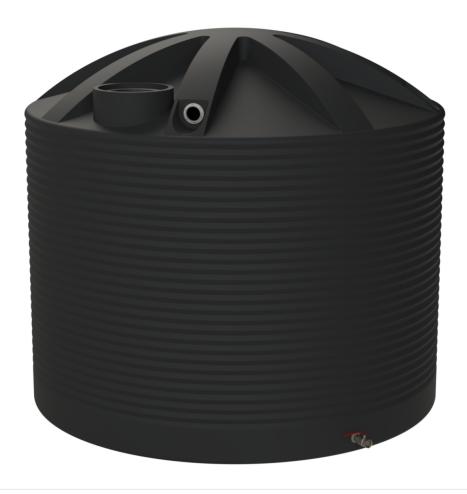

## 13,700ltr Poly Rainwater Tank

The 13,700ltr Rainwater tank is a good medium sized tank, regularly used in household rainwater storage applications or larger commercial applications when interlocking numerous tanks in a row.

SKU:

WTR-13700

**DIMENSIONS:** 

3100 Dia. x 2100 Inlet height 2450 Apex H