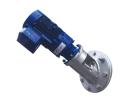

Sight Tube & Isolating Ball-Valve



## **FEATURES:**

- High-quality, food-grade, and UV-protected polyethylene, making it highly durable, impact-resistant, and chemical-resistant. This ensures its longevity and cleanliness for your fertiliser asset in the harsh Australian environment.
- Designed for liquids up to 1.5SG however, can be customised to suit liquids up to 2SG.
- Certified design and analysis of poly tanks; proven and utilized by numerous large fertiliser manufacturers and distributors.
- Designed and manufactured in Australia.
- 455mm Screw Access Lid for safe access to the tank and ease of cleaning.
- 1" Sight Tube Level Indicator supplied standard with isolating ball-valve.
- 2" Poly Welded Outlet, Poly Ball-Valve & Camlock
- Optional Top Fill Kit

## **OPTIONAL EXTRAS:**



Side Entry Agitator



Top Entry Agitator