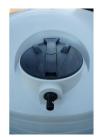

## **SUPPLIED WITH:**

455mm Screw Access Lid

1" Sight Tube & Isolating Ball-Valve