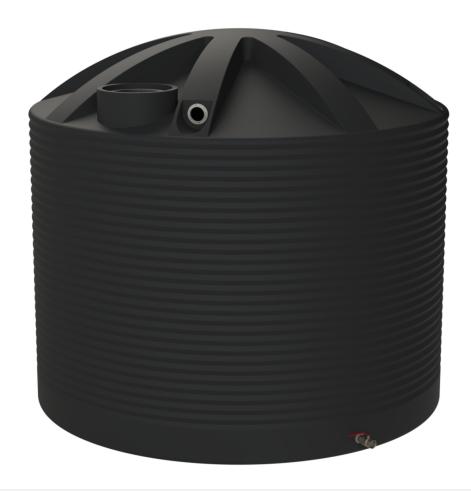

## 13,700ltr Traditional Poly Fertiliser Tank

SKU: FT-13700 DIMENSIONS: 3.1m Dia. 2.45m High

## **SUPPLIED WITH:**

455mm Screw Access Lid

1" Sight Tube & Isolating Ball-Valve

## **FEATURES:**

- High-quality, food-grade, and UV-protected polyethylene, making it highly durable, impact-resistant, and chemical-resistant. This ensures its longevity and cleanliness for your fertiliser asset in the harsh Australian environment.
- Designed for liquids up to 1.5SG however, can be customised to suit liquids up to 2SG.
- Certified design and analysis of poly tanks; proven and utilized by numerous large fertiliser manufacturers and distributors.
- Designed and manufactured in Australia.
- 455mm Screw Access Lid for safe access to the tank and ease of cleaning.
- 1" Sight Tube Level Indicator supplied standard with isolating ball-valve.
- 2" Poly Welded Outlet, Poly Ball-Valve & Camlock
- Optional Top Fill Kit