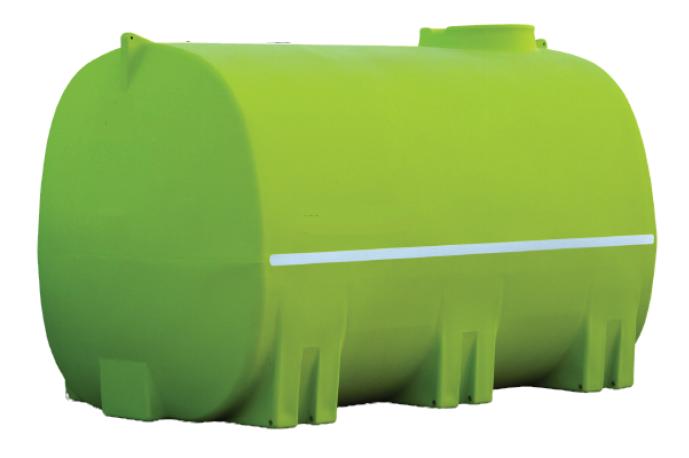

## 12,000ltr Fluid Transport Tank

The 12,000ltr tank is one of the larger transfer units that Enviroform has on offer.

SKU:

FTU-12000

3600L x 2100W x 2240H

## **FEATURES:**

- Engineer approved tank design for maximum safety
- Complies with Relevant Australian standards
- Food grade polyethylene, fully UV stabilised
- 455mm diam. hinged lid
- 3" MBSP Brass Outlet
- 20 year tank warranty
- Easy fill, no spill containment lip around lid
- UV stabilised to withstand the elements
- Made from Polyethylene incorporating 'Tuff-Flex Molecular Technology'
- Positive pin mount system 4 x pins supplied
- Easy to read calibrated measurements
- Heavy duty tank with load rating of 1.3 Specific Gravity (SG)
- Australian made for Australian conditions
- Boasting one of the strongest claw foot designs, with mounting wedges incorporated for maximum longevity