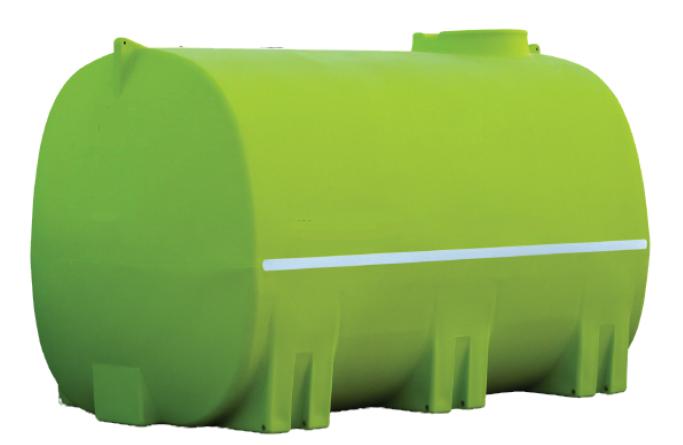

## 12,000ltr Fluid Transfer Skid Unit

12,000ltr standard fluid transfer tank couple with a forkliftable skid and platform for pump and accessory mounting.

SKU: FTU-12000-S DIMENSIONS: 3600L x 2100W x 2240H

## **FEATURES:**

- Engineer approved tank design for maximum safety
- Complies with Relevant Australian standards
- ✓ Food grade polyethylene, fully UV stabilised
- ✓ 455mm diam. hinged lid
- ✓ 3" MBSP Brass Outlet
- 20 year tank warranty
- ✓ Easy fill, no spill containment lip around lid
- ✓ UV stabilised to withstand the elements
- Made from Polyethylene incorporating 'Tuff-Flex Molecular Technology'
- Positive pin mount system 4 x pins supplied
- Easy to read calibrated measurements
- ✓ Heavy duty tank with load rating of 1.3 Specific Gravity (SG)
- Australian made for Australian conditions
- ✔ Boasting one of the strongest claw foot designs, with mounting wedges incorporated for maximum longevity