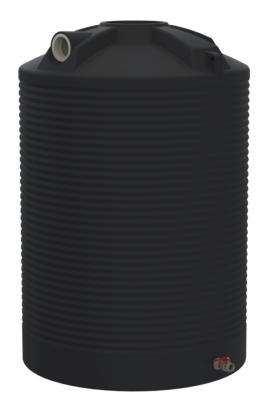

## 1,000ltr Round Poly **Water Tank**

Standard Inclusions:

- 200mm Leaf Sieve
- 90mm Overflow
- 25mm Outlet & Ball Valve Tap
- 12 Year Warranty

WTR-1000

1000 Dia. x 1500 Inlet H x 1500 Apex H

**SUPPLIED WITH:** 

## **FEATURES:**

- Self-supporting roof eliminates the need for support poles.
- One-piece construction ensures no joins or seams.
- Standard outlet inclusion is a high quality 25mm threaded brass fitting with a nickle plated ball valve.
- Upgraded outlets and ball valves are available for an additional cost.
- Outlet is positioned at the standard 6 o'clock location.
- Outlet position can be adjusted based on Fit Out Clock positions.
- Replacement manway covers, screw access lids and strainers are available.
- 90mm overflow is provided as standard.
- 15 Year Warranty