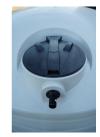

90mm Overflow

## **FEATURES:**

- Self-supporting roof eliminates the need for support poles.
- One-piece construction ensures no joins or seams.
- Standard outlet inclusion is a high quality 25mm threaded brass fitting with a nickle plated ball valve.
- Upgraded outlets and ball valves are available for an additional cost.
- Outlet is positioned at the standard 6 o'clock location.
- Outlet position can be adjusted based on Fit Out Clock positions.
- Replacement manway covers, screw access lids and strainers are available.
- 90mm overflow is provided as standard.
- 15 Year Warranty