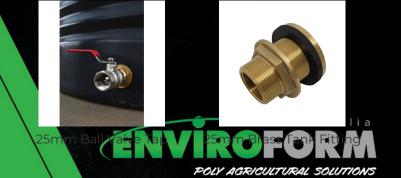

## 1,000ltr Round Poly **Water Tank**

Standard Inclusions:

- 200mm Leaf Sieve
- 90mm Overflow
- 25mm Outlet & Ball Valve Tap
- 12 Year Warranty

WTR-1000

1000 Dia. x 1500 Inlet H x 1500 Apex H

**SUPPLIED WITH:** 

## **FEATURES:**

- Self-supporting roof eliminates the need for support poles.
- One-piece construction ensures no joins or seams.
- Standard outlet inclusion is a high quality 25mm threaded brass fitting with a nickle plated ball valve.
- Upgraded outlets and ball valves are available for an additional cost.
- Outlet is positioned at the standard 6 o'clock location.
- Outlet position can be adjusted based on Fit Out Clock positions.
- Replacement manway covers, screw access lids and strainers are available.
- 90mm overflow is provided as standard.
- 15 Year Warranty