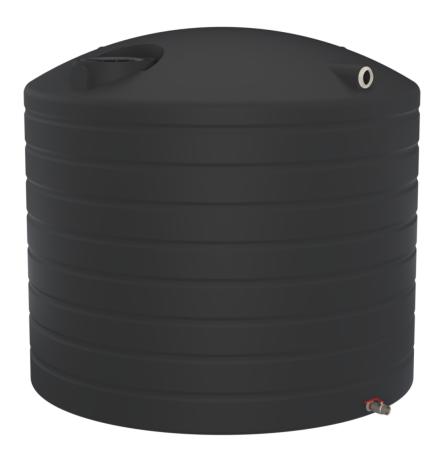

## 10,000ltr Poly Rainwater Tank

Our 10,000L Poly Rainwater Tanks are commonly used for both rain harvesting & stock watering.

SKU

WTR-10000

DIMENSIONS: 2500 Dia. x 2100 Inlet H x 2240 Apex H

## **FEATURES:**

- Self-supporting roof eliminates the need for support poles.
- One-piece construction ensures no joins or seams.
- Standard outlet inclusion is a high quality 40mm threaded brass fitting with a nickle plated ball valve.
- Upgraded outlets and ball valves are available for an additional cost.
- Outlet is positioned at the standard 6 o'clock location
- Outlet position can be adjusted based on Fit Out Clock positions
- Replacement manway covers, screw access lids and strainers are available.
- 90mm overflow is provided as standard.
- 15 Year Warranty