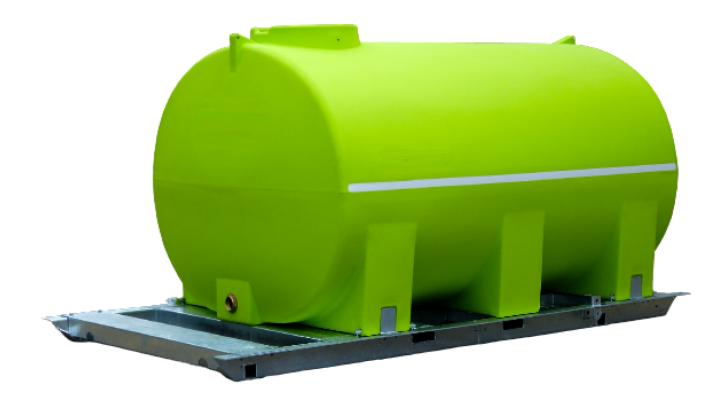

## 10,000ltr Fluid Transfer Skid Unit

10,000ltr standard fluid transfer tank couple with a forkliftable skid and platform for pump and accessory mounting.

SKU: FTU-10000-S DIMENSIONS: 4200L x 2100W x 2240H

## **FEATURES:**

- 20 year food grade polyethylene tank with 455mm Hinged Screw Lid. 1.3 Specific Gravity load rating on poly tank
- ✓ 3" MBSP Brass Outlet in centre of tank on accessories bay end
- Tank incorporated to skid with unmatched claw-foot and wedge technology for maximum holding power and strength
- ✔ Fully galvanised skid. Powder coating is an option for brand colour matching etc.
- ✓ Heavy duty skid with 150x200 fork pockets. 830mm Space Centres.
- Heavy duty running boards for locking up the sides of the skid
- ✔ 600mm accessories bay on the end of skid for mounting the likes of pumps, reels, top fill kits and tool boxes