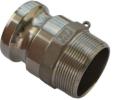

# **SUPPLIED WITH:**

2" Stainless Ball-Valve 2" Stainless Camlock Top Entry Agitator

### **FEATURES:**

- High-quality, food-grade, and UV-protected polyethylene, making it highly durable, impact-resistant, and chemical-resistant. This ensures its longevity and cleanliness for your fertiliser asset in the harsh Australian environment.
- Designed for liquids up to 1.5SG however can be customised to suit liquids up to 2SG.
- Certified design and analysis of poly tanks; proven and utilized by numerous large fertiliser manufacturers and distributors.
- Designed and manufactured in Australia.
- Large 600mm manway opening secured by 455mm Screw Access Lid for safe access to the tank and ease of cleaning.
- 2" Stainless Tank Fitting, Ball-Valve & Camlock
- Optional Top Fill Kit