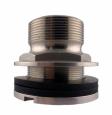

# 10,000ltr Poly Fertiliser Mixing Tank

SKU: FTM-10000

2" Stainless Tank Fitting

### **FEATURES:**

- High-quality, food-grade, and UV-protected polyethylene, making it highly durable, impact-resistant, and chemical-resistant. This ensures its longevity and cleanliness for your fertiliser asset in the harsh Australian environment.
- Designed for liquids up to 1.5SG however can be customised to suit liquids up to 2SG.
- Certified design and analysis of poly tanks; proven and utilized by numerous large fertiliser manufacturers and distributors.
- Designed and manufactured in Australia.
- Large 600mm manway opening secured by 455mm Screw Access Lid for safe access to the tank and ease of cleaning.
- 2" Stainless Tank Fitting, Ball-Valve & Camlock
- Optional Top Fill Kit