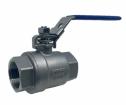

# **SUPPLIED WITH:**

2" Stainless Ball-Valve 2" Stainless Camlock Top Entry Agitator

### **FEATURES:**

- High-quality, food-grade, and UV-protected polyethylene, making it highly durable, impact-resistant, and chemical-resistant. This ensures its longevity and cleanliness for your fertiliser asset in the harsh Australian environment.
- Designed for liquids up to 1.5SG however can be customised to suit liquids up to 2SG.
- Certified design and analysis of poly tanks; proven and utilized by numerous large fertiliser manufacturers and distributors.
- Designed and manufactured in Australia.
- Large 600mm manway opening secured by 455mm Screw Access Lid for safe access to the tank and ease of cleaning.
- 2" Stainless Tank Fitting, Ball-Valve & Camlock
- Optional Top Fill Kit