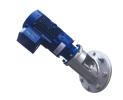

2" Stainless Ball-Valve 2" Stainless Camlock Top Entry Agitator



### **FEATURES:**

- High-quality, food-grade, and UV-protected polyethylene, making it highly durable, impact-resistant, and chemical-resistant. This ensures its longevity and cleanliness for your fertiliser asset in the harsh Australian environment.
- Designed for liquids up to 1.5SG however can be customised to suit liquids up to 2SG.
- Certified design and analysis of poly tanks; proven and utilized by numerous large fertiliser manufacturers and distributors.
- Designed and manufactured in Australia.
- Large 600mm manway opening secured by 455mm Screw Access Lid for safe access to the tank and ease of cleaning.
- 2" Stainless Tank Fitting, Ball-Valve & Camlock
- Optional Top Fill Kit

## **OPTIONAL EXTRAS:**



Side Entry Agitator