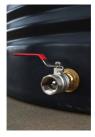

## **SUPPLIED WITH:**

200mm Leaf Sieve

90mm Overflow

25mm Ball Valve Tap

25mm Brass Tank Fitting

## **FEATURES:**

- Self-supporting roof eliminates the need for support poles.
- One-piece construction ensures no joins or seams.
- Standard outlet inclusion is a high quality 25mm threaded brass fitting with a nickle plated ball valve.
- Upgraded outlets and ball valves are available for an additional cost.
- Outlet is positioned at the standard 6 o'clock location.
- Outlet position can be adjusted based on Fit Out Clock positions.
- Replacement manway covers, screw access lids and strainers are available.
- 90mm overflow is provided as standard.