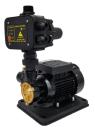

WTR-600

DIMENSIONS: 1000 Dia. x 950 Inlet H x 950 Apex H



## **SUPPLIED WITH:**



200mm Leaf Sieve



90mm Overflow



25mm Ball Valve Tap



25mm Brass Tank Fitting



## **FEATURES:**

- Self-supporting roof eliminates the need for support poles.
- One-piece construction ensures no joins or seams.
- Standard outlet inclusion is a high quality 25mm threaded brass fitting with a nickle plated ball valve.
- Upgraded outlets and ball valves are available for an additional cost.
- Outlet is positioned at the standard 6 o'clock location.
- Outlet position can be adjusted based on Fit Out Clock positions.
- Replacement manway covers, screw access lids and strainers are available.
- 90mm overflow is provided as standard.

## **OPTIONAL EXTRAS:**







Water Level Indicator



Float Valve



Garden Pump