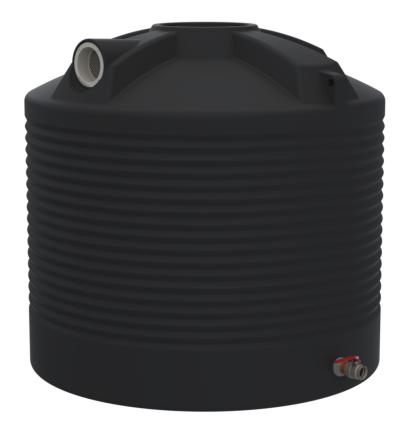

## **600ltr Round Poly Water Tank**

Ideal for the small tank stand, these 600ltr tanks are the perfect option for household drinking water.

SKU:

WTR-600

DIMENSIONS: 1000 Dia. x 950 Inlet H x 950 Apex H

## **FEATURES:**

- Self-supporting roof eliminates the need for support poles.
- One-piece construction ensures no joins or seams.
- Standard outlet inclusion is a high quality 25mm threaded brass fitting with a nickle plated ball valve.
- Upgraded outlets and ball valves are available for an additional cost.
- Outlet is positioned at the standard 6 o'clock location.
- Outlet position can be adjusted based on Fit Out Clock positions.
- Replacement manway covers, screw access lids and strainers are available.
- 90mm overflow is provided as standard.