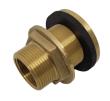

## **SUPPLIED WITH:**

200mm Leaf Sieve

90mm Overflow

25mm Ball Valve Tap

25mm Brass Tank Fitting

## **FEATURES:**

- Self-supporting roof eliminates the need for support poles.
- One-piece construction ensures no joins or seams.
- Standard outlet inclusion is a high quality 25mm threaded brass fitting with a nickle plated ball valve.
- Upgraded outlets and ball valves are available for an additional cost.
- Outlet is positioned at the standard 6 o'clock location.
- Outlet position can be adjusted based on Fit Out Clock positions.
- Replacement manway covers, screw access lids and strainers are available.
- 90mm overflow is provided as standard.