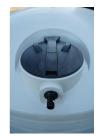

## **SUPPLIED WITH:**

200mm Leaf Sieve

90mm Overflow

25mm Ball Valve Tap

25mm Brass Tank Fitting

## **FEATURES:**

- Self-supporting roof eliminates the need for support poles.
- One-piece construction ensures no joins or seams.
- Standard outlet inclusion is a high quality 25mm threaded brass fitting with a nickle plated ball valve.
- Upgraded outlets and ball valves are available for an additional cost.
- Outlet is positioned at the standard 6 o'clock location.
- Outlet position can be adjusted based on Fit Out Clock positions.
- Replacement manway covers, screw access lids and strainers are available.
- 90mm overflow is provided as standard.