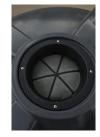

## **SUPPLIED WITH:**

200mm Leaf Sieve

90mm Overflow

25mm Ball Valve Tap

25mm Brass Tank Fitting

## **FEATURES:**

- Self-supporting roof eliminates the need for support poles.
- One-piece construction ensures no joins or seams.
- Standard outlet inclusion is a high quality 25mm threaded brass fitting with a nickle plated ball valve.
- Upgraded outlets and ball valves are available for an additional cost.
- Outlet is positioned at the standard 6 o'clock location.
- Outlet position can be adjusted based on Fit Out Clock positions.
- Replacement manway covers, screw access lids and strainers are available.
- 90mm overflow is provided as standard.