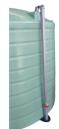

## **600ltr Round Poly Water Tank**

Ideal for the small tank stand, these 600ltr tanks are the perfect option for household drinking water.

SKU:

WTR-600

DIMENSIONS: 1000 Dia. x 950 Inlet H x 950 Apex H

## **FEATURES:**

- Self-supporting roof eliminates the need for support poles.
- One-piece construction ensures no joins or seams.
- Standard outlet inclusion is a high quality 25mm threaded brass fitting with a nickle plated ball valve.
- Upgraded outlets and ball valves are available for an additional cost.
- Outlet is positioned at the standard 6 o'clock location.
- Outlet position can be adjusted based on Fit Out Clock positions.
- Replacement manway covers, screw access lids and strainers are available.
- 90mm overflow is provided as standard.